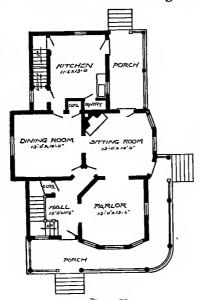

Design No. 2019

Size: Width, 30 feet; length, 30 feet

Blue prints consist of basement plan; first and second floor plans; front, rear, two side elevations; wall sections and all necessary interior details. Specifications consist of about twenty pages of typewritten matter.

Full and complete working plans and specifications of this house will be furnished for \$5.00. Cost of this house is from about \$1,250.00 to about \$1,400.00, according to the locality in which it is built.